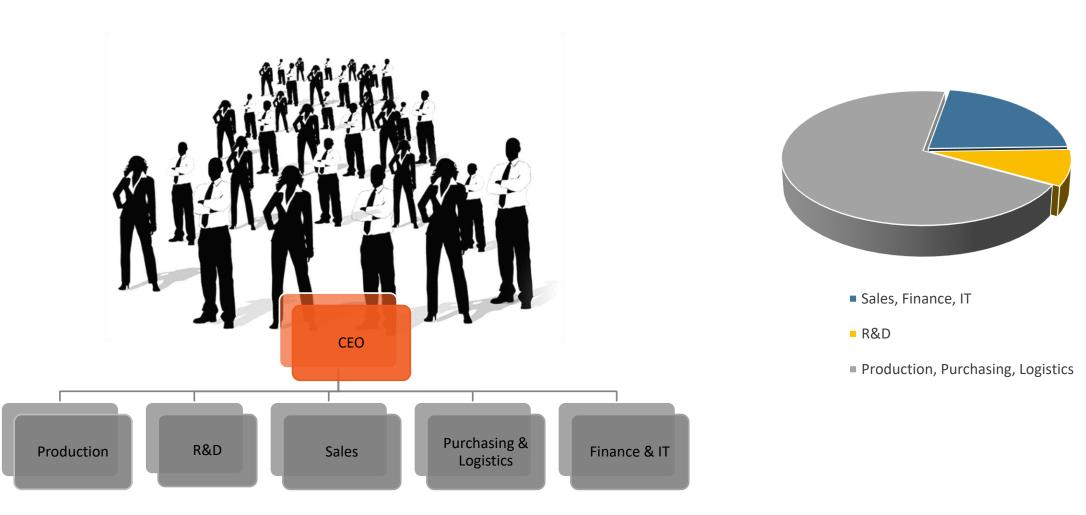

|
|-----------------------------------------------------------|------------------------|
| <ul> <li>Number of articles / variants</li> </ul>         | 3.000                  |
| <ul> <li>Share of worldwide strikes production</li> </ul> | 20 <b>%</b> (in pcs.)  |
| Production System                                         | DPS/LEAN               |
| CAD System                                                | Solidworks 3D          |
| Prototyping                                               | 3D Formlab SLA Printer |
| <ul> <li>Quality control of outgoing products</li> </ul>  | 100 <b>%</b>           |
| • ERP System                                              | SAP Buisness One       |
| • Warranty                                                | 5 years                |







Technical advice on Projects



After-sales global support



Training courses



Product customization (OEM)



Costs Analysis

Flexibility







AIMME

METALMECÁNICO

INSTITUTO TECNOLÓGICO

0

# A LOOK INTO DORCAS













DEVELOPMENT

OPERATIONAL EXCELLENCE

RELIABILITY

CUSTOMER

Αстіνіту

**S**USTAINABILITY

#### THANK YOU FOR YOUR ATTENTION!

04/09/2020

www.dorcas.com